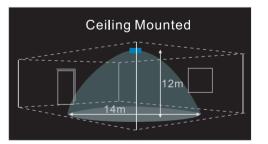

#### **Detection Patterns**

#### Technical data

| Operating voltage     | $12VDC \pm 2v$                                |  |
|-----------------------|-----------------------------------------------|--|
| Stand–by power        | < 1W                                          |  |
| Operating temperature | −20°C ~ +60°C                                 |  |
| Detection area        | 100%/75%/50%/20%                              |  |
| Hold time             | 2Sec/30Sec/60Sec/2Min/5Min/15Min/30Min/60Min  |  |
| Daylight threshold    | 5Lux/25Lux/50Lux/100Lux/300Lux/600Lux/Disable |  |
| Microwave power       | <1mW                                          |  |
| Microwave frequency   | 5.8GHz ± 75MHz                                |  |
| Mounting height       | Max.12m(ceiling mounted)                      |  |
| Detection range       | Diameter 14m (ceiling mounted)                |  |
| Туре                  | Built-in                                      |  |
|                       |                                               |  |