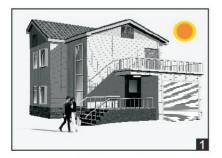

#### FUNCTION DEMO-ON/OFF CONTROL

With insufficient daylight, even when motion detected. light remains OFF.

With insufficient daylight, even when motion detected.light ON.

After the last detection and the present hold time elapsed.light OFF.