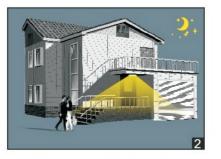

#### FUNCTION DEMO-ON/OFF CONTROL

With insufficient daylight, even when motion detected. light remains OFF.

With insufficient daylight, even when motion detected.light ON.

After the last detection and the present hold time elapsed.light OFF.