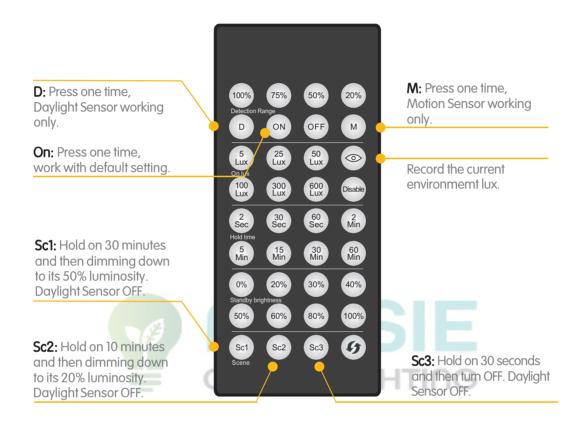

## **REMOTE CONTROLLER**

Factory setting: When turn on the High Bay light, sensor function is closed; if you need to open the sensor, please use our remote controller as below. Sensor default setting: daylight (OFF), motion(2 seconds), hold time (2 seconds), standby brightness 0%.

#### FUNCTION DEMO-ON/OFF CONTROL

With insufficient daylight, even when motion detected. light remains OFF.

With insufficient daylight, even when motion detected.light ON.

After the last detection and the present hold time elapsed.light OFF.

Note: Sensor setting please refer to remote control