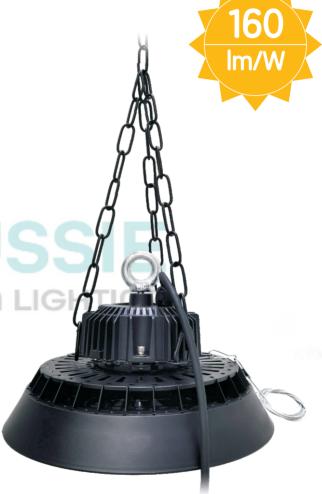

# LED HIGH BAY 60W

## SPECIFICATIONS

| Power             | 60W                                |  |  |
|-------------------|------------------------------------|--|--|
| Lumen             | 9600lm                             |  |  |
| ССТ               | 3000-6500K                         |  |  |
| Input Voltage     | AC220~240V,50Hz                    |  |  |
| IP Rating         | IP65                               |  |  |
| Beam Angle        | 120°                               |  |  |
| CRI               | Ra <mark>&gt;80</mark>             |  |  |
| LED Chips         | SMD 2835                           |  |  |
| Sensor            | Daylight & Microwave Motion Sensor |  |  |
| Dimmable          | PWM                                |  |  |
| Cable             | 1.2 Metres+AU plug                 |  |  |
| Accessorise       | Trinity Installed Chain & Remote   |  |  |
| Product Size (mm) | D230X122                           |  |  |
| VEU               | Approved                           |  |  |
| IPART             | Approved                           |  |  |
|                   |                                    |  |  |